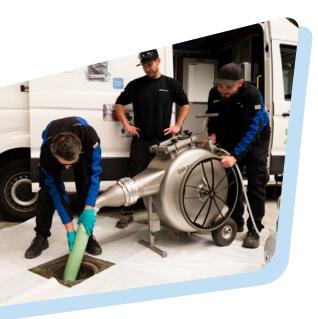

#### Learn directly on the equipment

You will learn the rehabilitation process directly on the required equipment. You will benefit from direct, personal advice from our highly qualified experts on how best to carry out rehabilitation work and which machines you really need. The most important aspects in theory and practice On all our courses, the basic principles are taught in theory and practice. Participants train how to handle the BRAWOLINER®, the various resins and the installation equipment. Different starting situations and requirements are presented and discussed. The preparation and follow-up of the BRAWOLINER® installation is also part of the training courses. You will receive tips and tricks for your work on your construction sites.

#### Duration: 2 days

You will learn how to rehabilitate underground pipes, connecting sewers and entire property drainage networks.